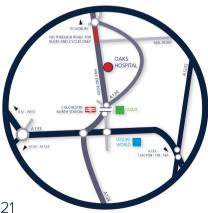

## **Directions**

#### By Public Transport

Nearest train station is Colchester North Station. This is approximately 5-10 minutes walk from the hospital.

#### By Road (postcode CO4 5XR)

From A12 – Join A133 Colne Bank/ Cowdray Avenue. Proceed in the direction of Colchester North Station, at the station roundabout, take the 3rd exit (Mile End Road) and continue until you reach Oaks Hospital on the right.

From West (London) leave A12 at Junction 28, at the roundabout take the third exit straight over the next 2 roundabouts onto Via Urbis Romanae which joins A134. The hospital is signposted to turn right onto Mill Road. At the end of Mill Road turn left onto Mile End Road until you reach Oaks Hospital on the left.

From East (Ipswich) Junction 28 take 1st exit then straight over the next two roundabouts onto Via Urbis Romanae which joins A134. The hospital is signposted to turn right onto Mill Road. At the end of Mill Road turn left onto Mile End Road until you reach Oaks Hospital on the left.