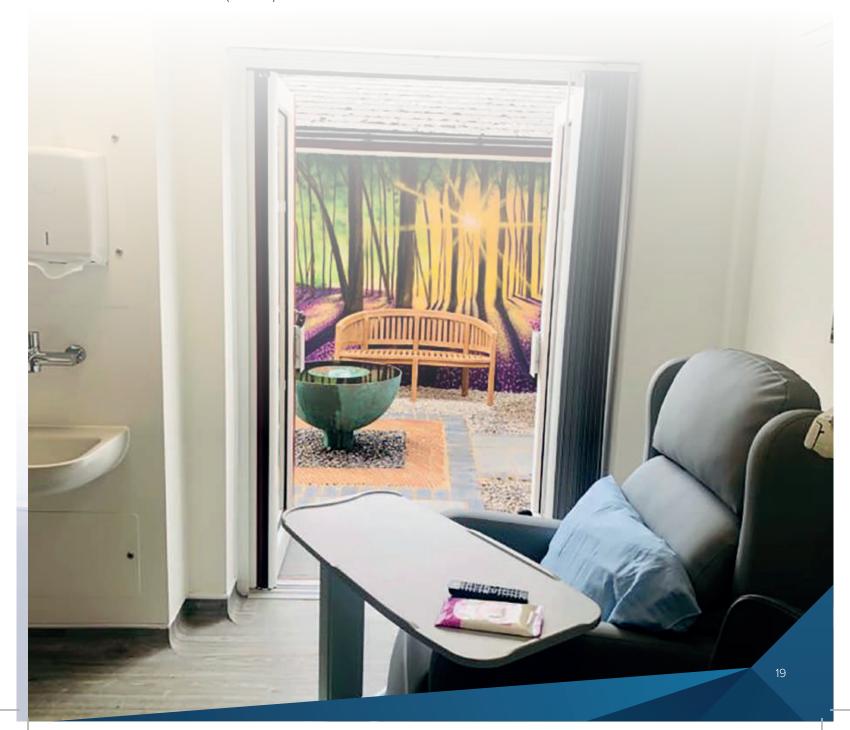

#### **SACT Unit** Systemic Anti-Cancer Therapy

Oaks Hospital SACT (Systemic Anti-Cancer Therapy) unit, offers oncology services to private patients in the local area.

We have 4 treatment bays for patients that require oncology treatment as part of their cancer care. The space provides a calming environment to receive treatment, with french doors in most bays, opening into a courtyard area which includes a water feature and soothing mural.