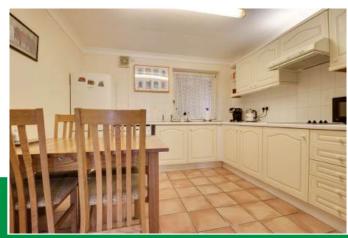

#### Kitchen/Breakfast Room

10'10 x 10'6 comprising matching base and eye level units with a rolled edge worktop over, complementary tiled surrounds, single bowl, single drainer sink with hot and cold taps, four ring electric hob with oven and grill to side and extractor hood over, recess and plumbing for washing machine, position for fridge/freezer, tiled flooring, double glazed window to rear, thermostat control to wall.