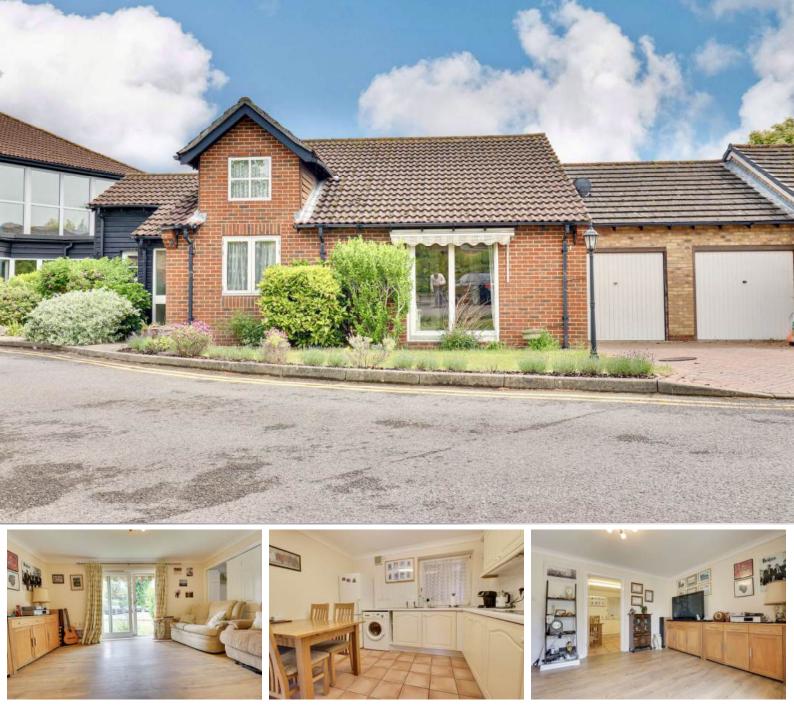

## 2 Orchard Lea Sawbridgeworth

**Folio: 15649** A two bedroom bungalow with a single garage and parking to the side. Set in the Orchard Lea retirement village for the over 55's and located approximately 1 mile from the picturesque village of Sawbridgeworth that offers shopping facilities, public houses and restaurants. The property is set within approximately 20 acres of scenic grounds which include the Rivers Hospital, specialist nursing centre and various communal areas where residents can take part in social activities, if desired.

#### Living Room

15'0 x 11'2 with a double glazed sliding door onto front garden, engineered wooden flooring, concertina folding doors leading into dining room/bedroom 2, door leading through into:

#### Kitchen/Breakfast Room

10'10 x 10'6 comprising matching base and eye level units with a rolled edge worktop over, complementary tiled surrounds, single bowl, single drainer sink with hot and cold taps, four ring electric hob with oven and grill to side and extractor hood over, recess and plumbing for washing machine, position for fridge/freezer, tiled flooring, double glazed window to rear, thermostat control to wall.

#### **Outside**

To the front of the property there is a driveway providing parking for 1 cars

#### Single Garage

With an up and over door, power and light laid on.