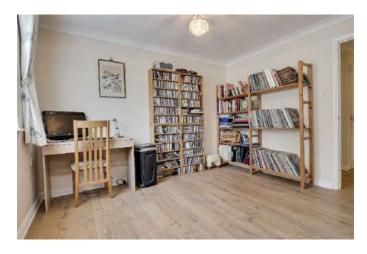

#### **Dining Room/Bedroom 2**

11'6 x 9'10 with a window to front, engineered wooden flooring, thermostat control to wall,