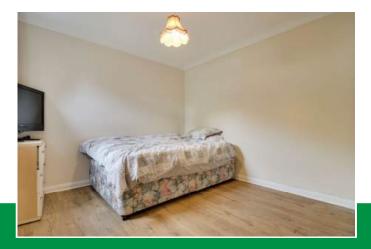

#### **Bedroom 1**

11'4 x 9'10 with a double glazed window to front, engineered wooden flooring, thermostat control to wall.