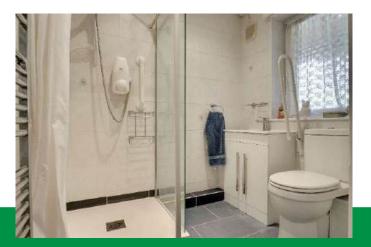

#### **Shower Room**

Comprising a tiled shower cubicle with an Aqualisa thermostatically controlled shower, wash hand basin set into vanity unit, flush WC to side, fully tiled walls and flooring, opaque window to rear, heated towel rail, extractor fan.