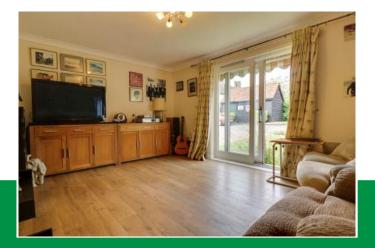

#### Living Room

15'0 x 11'2 with a double glazed sliding door onto front garden, engineered wooden flooring, concertina folding doors leading into dining room/bedroom 2, door leading through into:

#### **Dining Room/Bedroom 2**

11'6 x 9'10 with a window to front, engineered wooden flooring, thermostat control to wall,