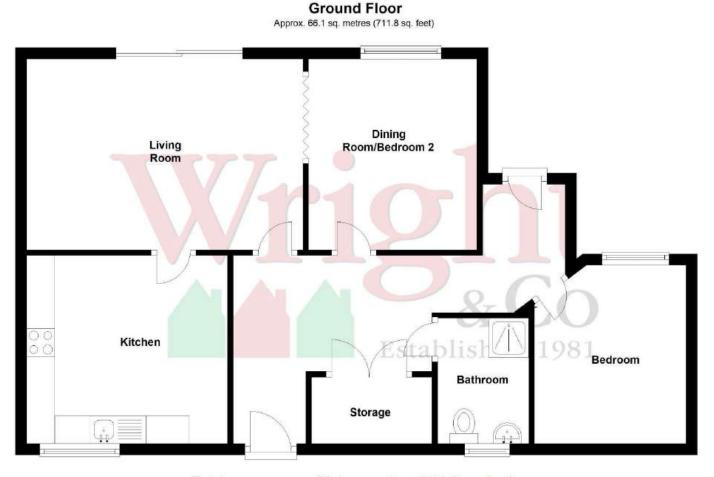

# Estate Agents • Valuers • Land Advisors

Total area: approx. 66.1 sq. metres (711.8 sq. feet) This floor plan is not to scale. They are for guidance only and accuracy is not guaranteed. Plan produced using PlanUp.