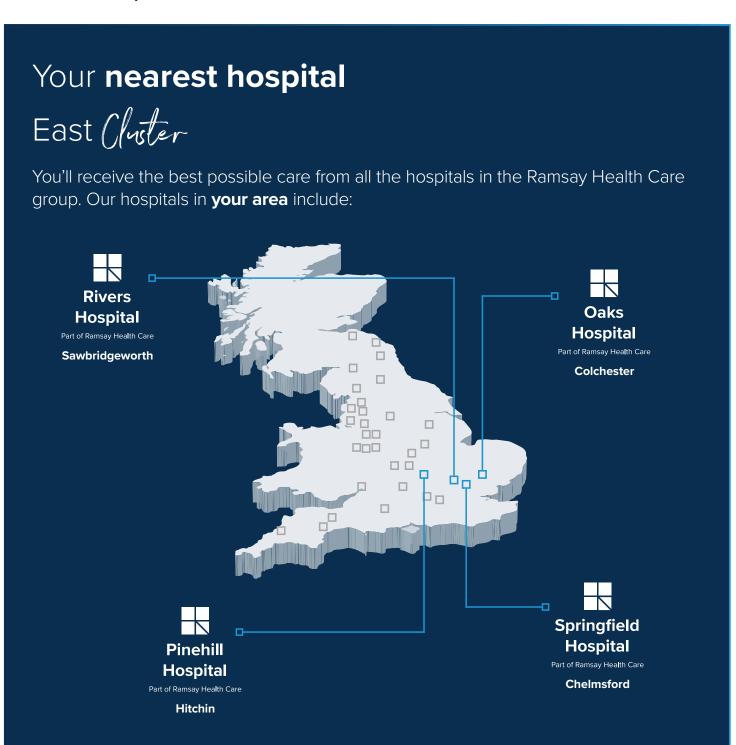

### How to find us

Rivers Hospital

High Wych Road,

Sawbridgeworth

CM21 0HH

rivershospital.co.uk

f /RiversHospital