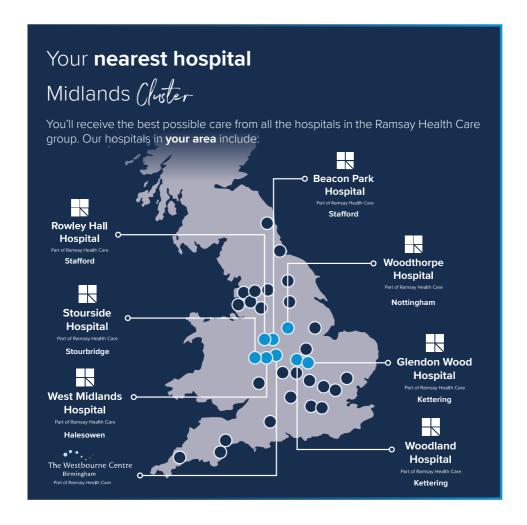

#### **About Rowley Hall Hospital & Beacon Park Hospital**

At Rowley Hall Hospital and Beacon Park Hospital we offer fast access to the highest standards of care, so people know they can trust us to help them get better quickly. As the biggest provider of NHS procedures after the NHS you can count on first class treatment.